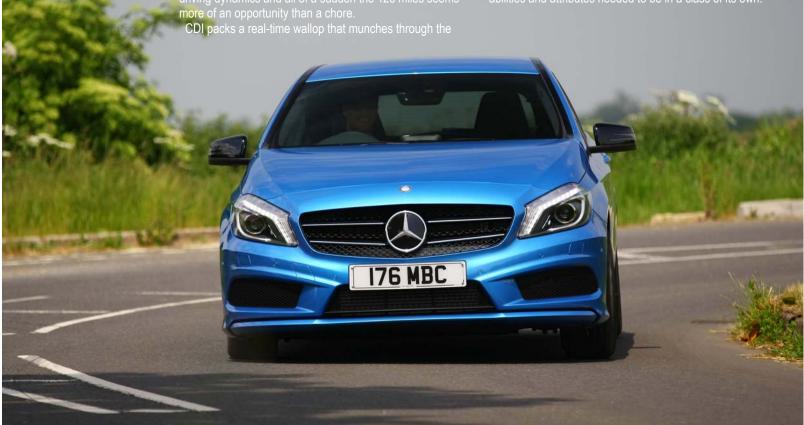

## Fact File

Model: Mercedes A220 CDI AMG Engine: 2.1 litre turbo diesel Drivetrain: seven speed auto Power: 170PS Top speed: 137mph 0-62mph: 8.2secs Insurance group: 25 Miles per gallon (combined): 64.2 CO2 (g/km): 115

entertained but also inspired.

driving dynamics and all of a sudden the 126 miles seems more of an opportunity than a chore.

on the sparsely populated northern roads can be dispensed supremely relaxed fashion and it sips at the juice with

In fact being after 11pm at journey's end makes little difference and I think I actually feel better than I did at 9pm – not many cars can do that but the Mercedes can.

New A Class is a revelation sharing nothing with the older model save the three pointed star. It used to be entry level for those wanting a Merc on the drive but the new A has all the abilities and attributes needed to be in a class of its own.